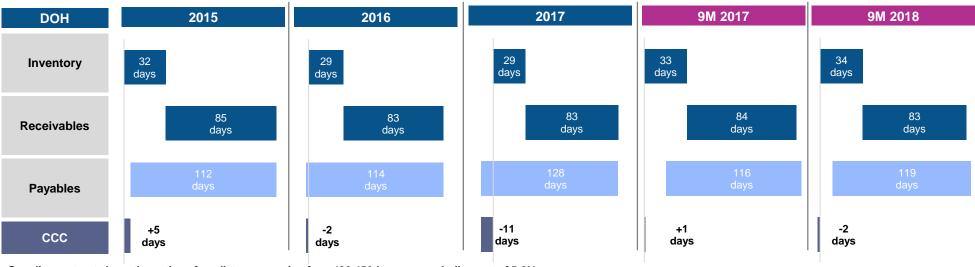

## 6 Robust Financial Performance

Effective working capital management has been a key success factor to ISP's performance

Supplier contracts have the option of credit terms ranging from 120-150days or a cash discount of 5-6%