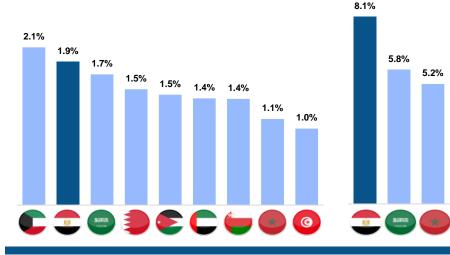

### Total Number of Pharmacies | '000

Industry Regulated Margins

**Market Price Evolution** 

- Increase in price of medicine that cost less than EGP
   30 by 20% due to increase in production costs
- Increase in distribution margin from 7% to 8.1% for non-essential locally manufactured products

\* Retail price increase of 30-50% for over 3k SKUs

✤ Price increase of c.50% for MoH's tenders