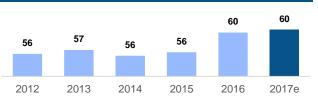

### Total Number of Pharmacies | '000

Industry Regulated Margins

**Market Price Evolution** 

- Increase in price of medicine that cost less than EGP
   30 by 20% due to increase in production costs
- Increase in distribution margin from 7% to 8.1% for non-essential locally manufactured products