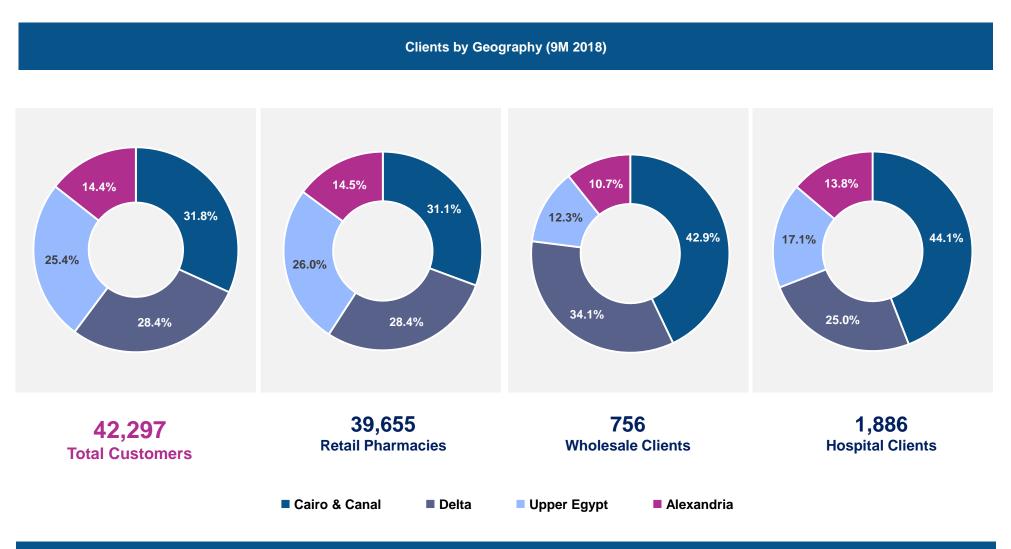

y a fleet of c.650 vehicles serving c.42k retail pharmacies, hospitals & wholesalers across Egypt
- Pioneer in introducing value added services for its customers including telesales, same-day-delivery and creative commercial activities, in addition to third party logistics services for its suppliers including; warehousing, transportation, data analytics, packaging and relabeling, and quarantine inspections







(1) Post IPO & Capital Increase; (2) Pro forma gross revenue includes part of 3PL revenue that was stated as other income until 2016 Source: IMS Health, Company Management





## ...optimally expanding our distribution network to unlock value....





(1) Third Party Logistics Source: Company Management



## ...and leveraging our network to serve our c.42k customers nationwide







# Key Investment Highlights





## **Key Investment Highlights**

| 1 | Solid Demographic<br>Profile    | A rapidly growing population coupled with a growing middle class and increasing healthcare awareness, positions Egypt as one of the most attractive consumer markets in the region             |
|---|---------------------------------|------------------------------------------------------------------------------------------------------------------------------------------------------------------------------------------------|
| 2 | Attractive Industry<br>Dynamics | A highly defensive sector with significant room for continued growth driven by recent regulatory reforms, increasing incidence of chronic disease, and a surge in generic uptake               |
| 3 | Strong<br>Market Share