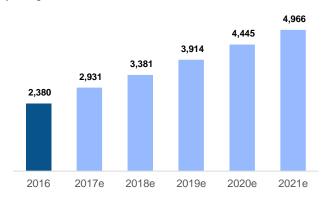

### Health Expenditure CAGR 2013-2017

Egypt's healthcare market is the fastest growing in the region driven by significant growth in the pharmaceuticals market

### Pharmaceutical Sales | EGP bn

Given the under-penetration of healthcare insurance, pharma sales are mainly driven by out-of-pocket expenditure as consumers find self-medication to be the cheapest form of treatment