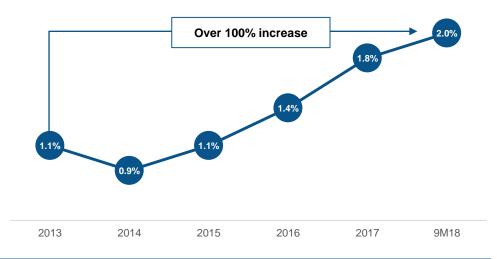

### ...while increasing its profitability | Net Profit Margin %

(1) Based on ISP's pharmacies sales value as per IMS Health data which is based on retail selling price

Source: IMS Health, Company Management