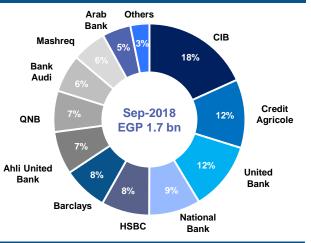

### Facilities Breakdown | % of Authorized Limit

(1) Calculated as EBITDA over interest expense

Source: Company Management