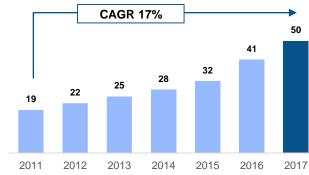

# Egypt's fastest growing pharmaceutical distributor

- 2<sup>nd</sup> largest pharmaceutical distributor with a market share of 20.2%
- c.42k clients served annually through a network of 57 operational sites and a fleet of 654 vehicles
- 5-year revenue CAGR of 31% compared to market CAGR of 17%

### Health Expenditure CAGR 2013-2017

Egypt's healthcare market is the fastest growing in the region driven by significant growth in the pharmaceuticals market

### Pharmaceutical Sales | EGP bn

Given the under-penetration of healthcare insurance, pharma sales are mainly driven by out-of-pocket expenditure as consumers find self-medication to be the cheapest form of treatment