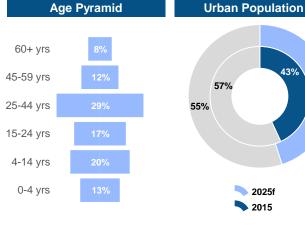

## **Solid Demographic Profile**

Egypt's demographic profile makes it the region's largest consumer market

5.2%

3.7%

An increasingly aging, more urbanized demographic profile drives an increase in health awareness

### Disposable Income | EGP bn

Egypt has seen a growth in health awareness on the back of a growing middle class and rising GDP per capita and decreased government spending

Population CAGR I 2015-2020

Population Age 65+ as % of Total Population I 2020

3.5% 3.5%

3.2%

2.4%

43%

ibnsina pharma