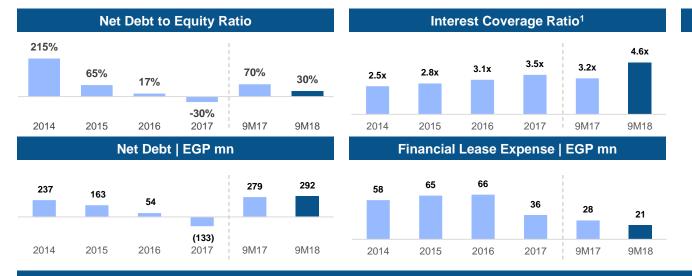

## 6 Robust Financial Performance

Effective working capital management has been a key success factor to ISP's performance

Supplier contracts have the option of credit terms ranging from 120-150days or a cash discount of 5-6%

### Facilities Breakdown | % of Authorized Limit

(1) Calculated as EBITDA over interest expense

Source: Company Management