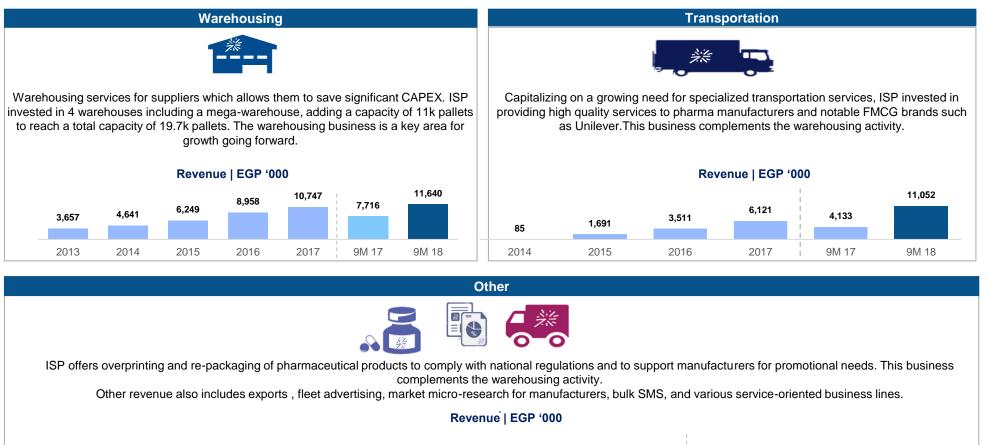

## New Revenue Streams

Expansion into high-margin diversified revenue streams to further enhance profitability