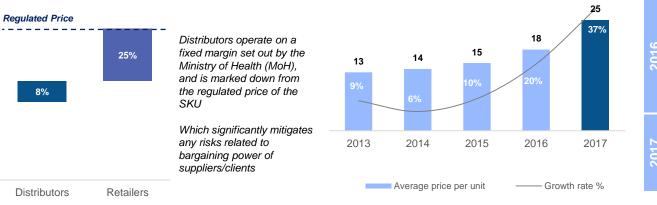

### Total Number of Pharmacies | '000

Industry Regulated Margins

**Market Price Evolution** 

- Increase in price of medicine that cost less than EGP
   30 by 20% due to increase in production costs
- Increase in distribution margin from 7% to 8.1% for non-essential locally manufactured products

\* Retail price increase of 30-50% for over 3k SKUs

✤ Price increase of c.50% for MoH's tenders