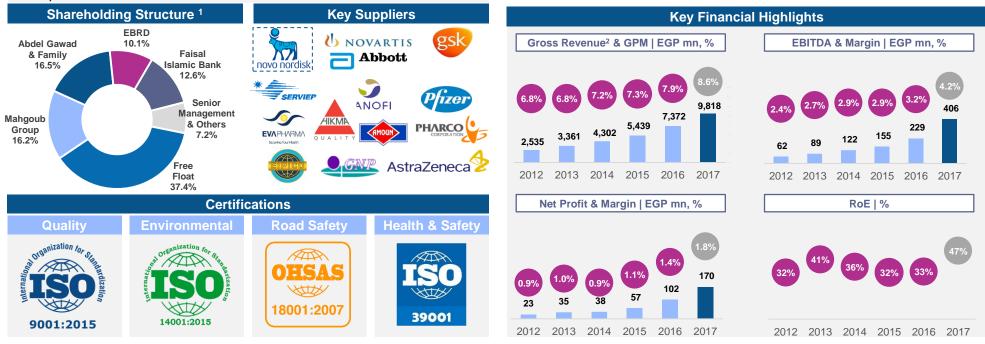

### Company Overview

- Established in 2001, Ibnsina Pharma "ISP" is the fastest growing, and 2<sup>nd</sup> largest, pharmaceutical distributor in Egypt with a market share of c.20.2%
- Nationwide distribution network with 57 operational sites including distribution hubs and central warehouses, supported by a fleet of c.650 vehicles serving c.42k retail pharmacies, hospitals & wholesalers across Egypt
- Pioneer in introducing value added services for its customers including telesales, same-day-delivery and creative commercial activities, in addition to third party logistics services for its suppliers including; warehousing, transportation, data analytics, packaging and relabeling, and quarantine inspections

(1) Post IPO & Capital Increase; (2) Pro forma gross revenue includes part of 3PL revenue that was stated as other income until 2016 Source: IMS Health, Company Management