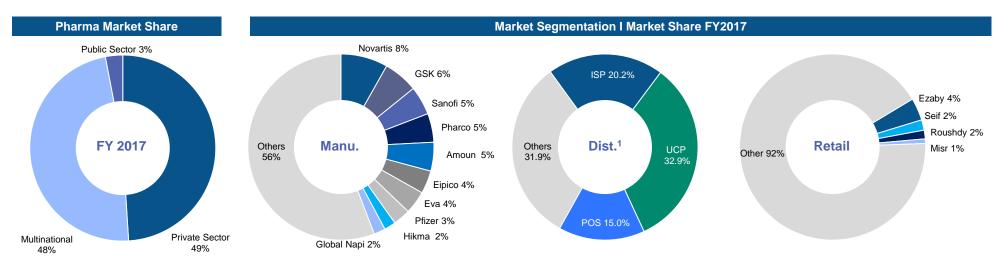

## 2 Attractive Industry Dynamics (II/II)

A highly defensive sector with significant room for continued growth

The distribution space is the most consolidated segment, with the 3 largest players processing 68% of the market sales

## **Strong Market Share**

Exceptional profitable growth on the back of a solid value-based differentiation strategy

The distribution market has been experiencing a trend of consolidation towards larger market players, as both manufacturers and pharmacies prefer to deal with fewer number of distributors with larger capabilities and more value-add