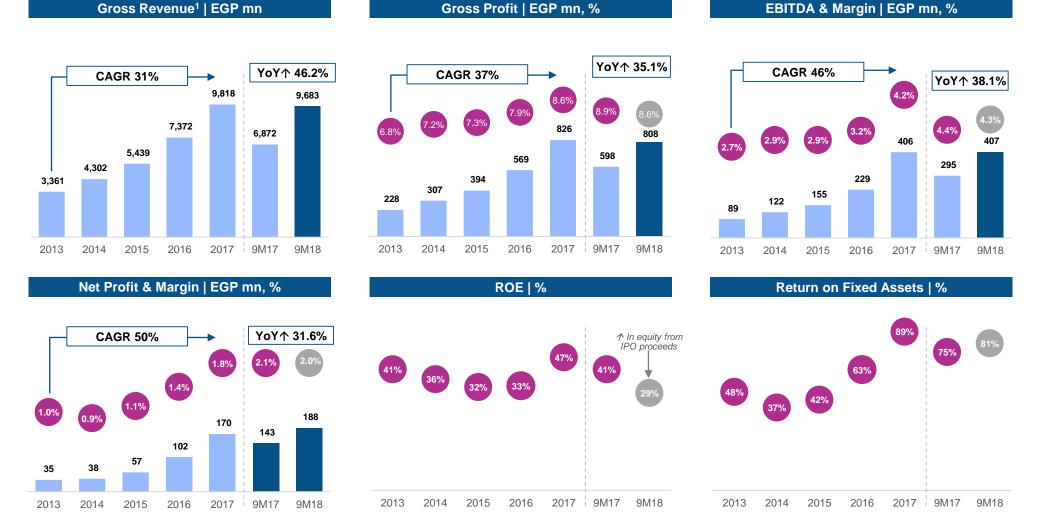

## Robust Financial Performance

Robust financial performance with double digit top line and bottom line growth

(1) Normalized Net Profit factors out one-time charges in 9M18 of EGP 42 million.

Source: Company Management

## Robust Financial Performance

Robust financial performance with double digit top line and bottom line growth

ibnsinapharma

Source: Company Management (1): Pro forma gross revenue includes part of 3PL revenue that was stated as other income until 2016