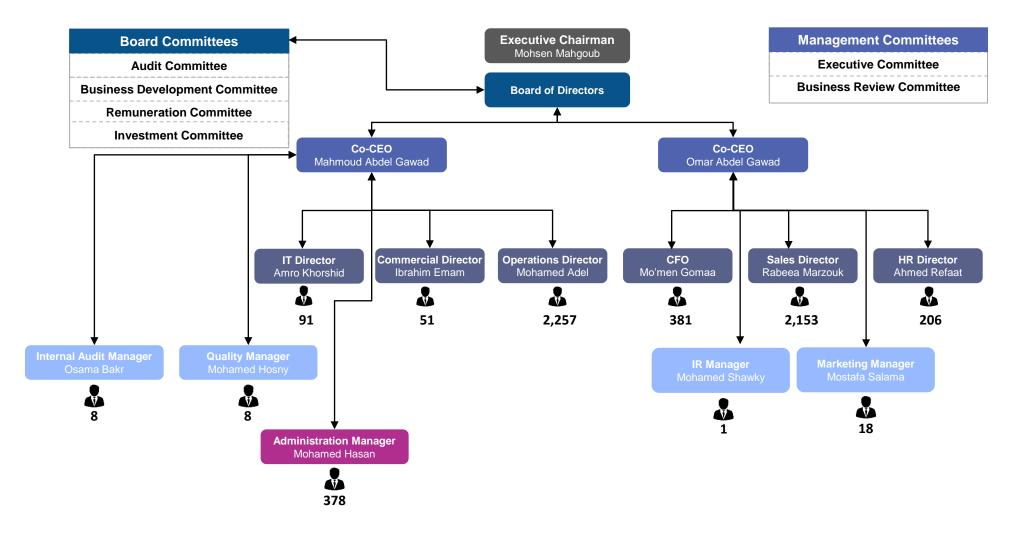

## Experienced Management Team

Highly experienced management team with strong track record

| Mahmoud Abdel Gawad<br>Co- Founder & Co-CEO     | <ul> <li>28 years of pharmaceutical industry experience with focus on commercial operations, IT, quality assurance and administration.</li> <li>Prior to Ibnsina, Mahmoud held several senior-executive positions at various pharmaceutical companies in Egypt and abroad.</li> <li>B.S in Pharmacy from Cairo University and MBA from the Arab Academy for Science and Technology.</li> </ul> |
|-------------------------------------------------|------------------------------------------------------------------------------------------------------------------------------------------------------------------------------------------------------------------------------------------------------------------------------------------------------------------------------------------------------------------------------------------------|
| <b>Omar Abdel Gawad</b><br>Co- Founder & Co-CEO | <ul> <li>17 years of pharmaceutical industry experience with focus on finance, sales, marketing and human resources.</li> <li>Prior to becoming Co-CEO, Omar has held various positions including marketing manager, sales manager and general manager.</li> <li>B.A in Economics from the American University in Cairo and MBA from the Arab Academy for Science and Technology.</li> </ul>   |
| Momen Gomaa<br>CFO                              | <ul> <li>19 years of corporate finance and treasury experience with focus on financial management, treasury, accounting, budgeting and credit.</li> <li>Prior to Ibnsina, Momen spent 4 years as an accountant at the Egyptian Pharmacists Company (EPC), a local pharma distributor.</li> <li>B.A in Commerce from Ain Shams University.</li> </ul>                                           |
| Rabeea Marzouk<br>Sales Director                | <ul> <li>23 years of pharmaceutical industry experience with focus on pharmaceutical sales.</li> <li>Rabeea has played a key role in increasing Ibnsina's market share and surpassing market growth rates over the past 6 years.</li> <li>B.S in Veterinary Medicine from Alexandria University and MBA from the Arab Academy for Science and Technology.</li> </ul>                           |
| Mohamed Adel<br>Operations Director             | <ul> <li>17 years of pharmaceutical industry experience with focus on operations management.</li> <li>Mohamed is responsible for management of all warehouses, purchasing, technical development and third-party logistics activities.</li> <li>B.A in Commerce from Ain Shams University and MBA from the Arab Academy for Science and Technology.</li> </ul>                                 |
| Ibrahim Emam<br>Commercial Director             | <ul> <li>17 years of pharmaceutical industry experience with focus on commercial operations and business development.</li> <li>Ibrahim leads the development of strategic supplier partnerships as well as import and export activities.</li> <li>B.A in Commerce from Ain Shams University and MBA from the Arab Academy for Science and Technology.</li> </ul>                               |
| <b>Mohamed Shawky</b><br>IR Manager             | <ul> <li>14 years of experience in investor relations and corporate and family governance.</li> <li>Prior to joining Ibinsina Pharma, he served as Head of IR at Mezzan Holding, Kuwait and Senior Manager of IR at Egyptian Resorts Co. (ERC).</li> <li>B.A. in Economics and MBA from Arab Academy for Science and Technology , Certified Investor Relations from UK IR Society</li> </ul>   |

## Experienced Management Team

Seasoned board of directors with diverse experience across various industries

| <b>Mohsen Mahgoub</b><br>Executive Chairman | <ul> <li>Over 40 years of experience across various industries including healthcare, FMCG, and financial services with focus on all investment activities pursued by the Company</li> <li>Mohsen was the co-founder of several successful businesses in Egypt including; Chipsy (later acquired by PepsiCo), Al Shorouk Hospital (later acquired by Abraaj Group), Al-Masreyin Dairy (later acquired by Citadel Capital), and Incolease – Egypt's largest leasing company.</li> <li>Moshen is the Chairman of the Arab International Investment Group, currently serves on the boards of Faisal Islamic Bank of Egypt and Dar El Eyoun Hospital, and has served on the boards of SAIB Bank and Incolease.</li> </ul> |
|---------------------------------------------|----------------------------------------------------------------------------------------------------------------------------------------------------------------------------------------------------------------------------------------------------------------------------------------------------------------------------------------------------------------------------------------------------------------------------------------------------------------------------------------------------------------------------------------------------------------------------------------------------------------------------------------------------------------------------------------------------------------------|
| Mahmoud Abdel Gawad<br>Executive Director   | <ul> <li>28 years of pharmaceutical industry experience with focus on commercial operations, IT, quality assurance and administration.</li> <li>Prior to Ibnsina, Mahmoud has held several senior-executive positions at various pharmaceutical companies in Egypt and abroad.</li> <li>B.S in Pharmacy from Cairo University and a MBA from the Arab Academy for Science and Technology.</li> </ul>                                                                                                                                                                                                                                                                                                                 |
| Omar Abdel Gawad<br>Executive Director      | <ul> <li>17 years of pharmaceutical industry experience with focus on finance, sales, marketing and human resources.</li> <li>Prior to becoming Co-CEO, Omar has held various positions including marketing manager, sales manager and general manager.</li> <li>B.A in Economics from the American University in Cairo and a MBA from the Arab Academy for Science and Technology.</li> </ul>                                                                                                                                                                                                                                                                                                                       |
| Lindsay Forbes<br>Non-Executive Director    | <ul> <li>41 years of experience in finance and banking across several countries.</li> <li>Lindsey has held several positions with EBRD, until 2017, where he managed multiple equity investments in excess of EUR 2.5bn.</li> <li>Prior joining EBRD in 1994, he spent 13 years with the British Linen Bank.</li> <li>B.A in Jurisprudence from Oxford University and a MBA from INSEAD.</li> </ul>                                                                                                                                                                                                                                                                                                                  |
| Amr Abdallah<br>Independent Director        | <ul> <li>Extensive experience in technology and entrepreneurial investment.</li> <li>Mr Abdallah is on the board of several companies and is one of the founding members of Raya Holding, holding the posts of Managing Director, CFO, and finally CEO of the company. Prior to that, he served as Chief Business Officer for Vodafone Egypt.</li> <li>MBA from Aston Business School in Birmingham, UK.</li> </ul>                                                                                                                                                                                                                                                                                                  |
| Ahmed Elnawawi<br>Independent Director      | <ul> <li>Decades-long track record of success in brand building and strategy development.</li> <li>Mr. Elnawawi held prominent posts at Procter &amp; Gamble (PG) Company and Reckitt Benckiser (RB), leveraging superior consumer insight and strategic thinking at both posts. He currently serves as Director, Consumer &amp; Market Insight, Developing Markets at RB</li> <li>Global Executive MBA from Tsinghua – INSEAD, China-Singapore, Post Graduate Degree in Feasibility Studies and Project Appraisal from Cairo University and a BA in Economics from Cairo University.</li> </ul>                                                                                                                     |

## Experienced Management Team

Seasoned board of directors with diverse experience across various industries

| Hany Badr<br>Independent Director           | <ul> <li>42 years of experience in finance and banking.</li> <li>His experience included serving as Head of Treasury at Faisal Islamic Bank, until 2016, and Assistant General Manager at Delta Bank.</li> <li>B.A in Economics from Cairo University.</li> </ul>                                                                                                                                           |
|---------------------------------------------|-------------------------------------------------------------------------------------------------------------------------------------------------------------------------------------------------------------------------------------------------------------------------------------------------------------------------------------------------------------------------------------------------------------|
| Abdel Aziz Ali<br>Non-Executive Director    | <ul> <li>38 years of experience across various industries including healthcare, agriculture, FMCG, and financial services, where he co-founded various successful businesses including Chipsy, Al Shorouk Hospital, and Al-Masreyin Dairy.</li> <li>Currently serves as the Chairman of the Egyptian Agricultural Production Company.</li> <li>B.A in Commerce from Cairo University.</li> </ul>            |
| Abdel Rehim Omar<br>Non-Executive Director  | <ul> <li>Over 35 years of experience in finance and banking.</li> <li>Abdel Rehim has spent his entire finance career at Faisal Islamic Bank where he currently serves as General Manager. He also heads the bank's internal audit function.</li> <li>B.A in Finance and Commerce from Ain Shams University.</li> </ul>                                                                                     |
| Mohamed Zaki<br>Non-Executive Director      | <ul> <li>Over 10 years of experience in consulting and social services.</li> <li>Mohamed is currently a research analyst at the United Nations Migration Agency in Egypt. Prior to that, he was a consultant at PricewaterhouseCoopers.</li> <li>B.A in Business Administration from the American University in Cairo, M.S and PhD in Social Anthropology from London School of Economics (LSE).</li> </ul> |
| Mohamed Mahgoub<br>Non-Executive Director   | <ul> <li>11 years of experience across multiple industries including financial services, consulting and consumer products.</li> <li>Mohamed is the founder of Sky Supplies; serves on the boards of Dar El Khebrah Consultancy and Mediterranean Securities Brokerage.</li> <li>B.A in Marketing and International Business from Middlesex University.</li> </ul>                                           |
| Ahmed Abdel Gawad<br>Non-Executive Director | <ul> <li>28 years of pharmaceutical industry experience with focus on pharmaceutical sales.</li> <li>Ahmed has held various sales positions at multinational companies including Glaxo Smith Kline and Bristol Myers Squib.</li> <li>B.A in Business Administration from Ain Shams University.</li> </ul>                                                                                                   |

## Experienced Management Team

Source: Company Management