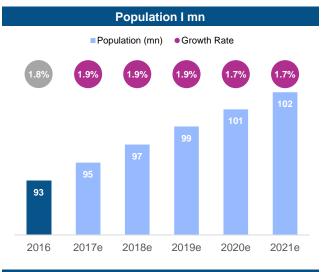

## **Solid Demographic Profile**

Egypt's demographic profile makes it the region's largest consumer market

5.2%

3.7%

An increasingly aging, more urbanized demographic profile drives an increase in health awareness

### Disposable Income | EGP bn

Egypt has seen a growth in health awareness on the back of a growing middle class and rising GDP per capita and decreased government spending

Population CAGR I 2015-2020

Population Age 65+ as % of Total Population I 2020