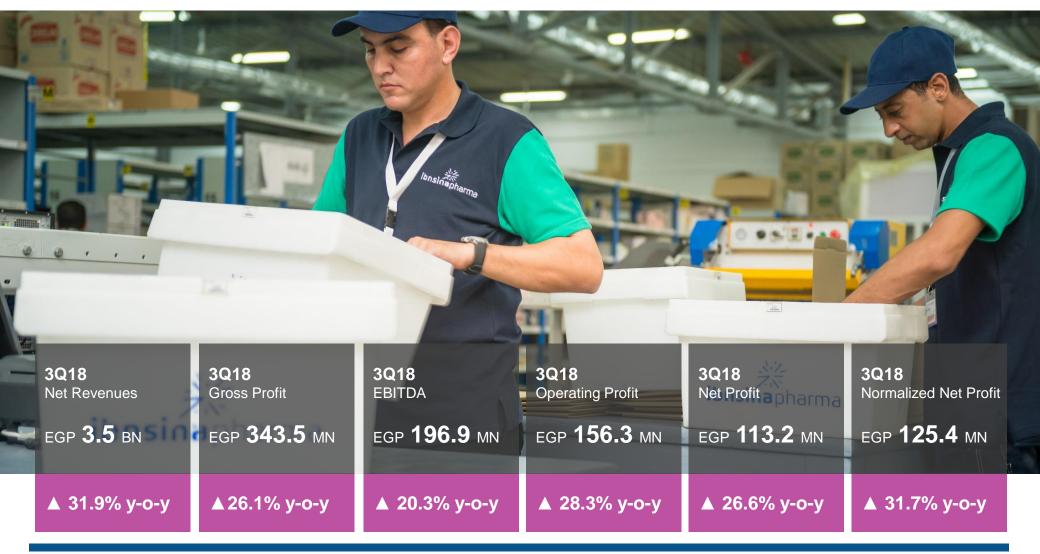

## Robust Financial Performance

Robust financial performance with double digit top line and bottom line growth

(1) Normalized Net Profit factors out one-time charges in 9M18 of EGP 42 million.

Source: Company Management