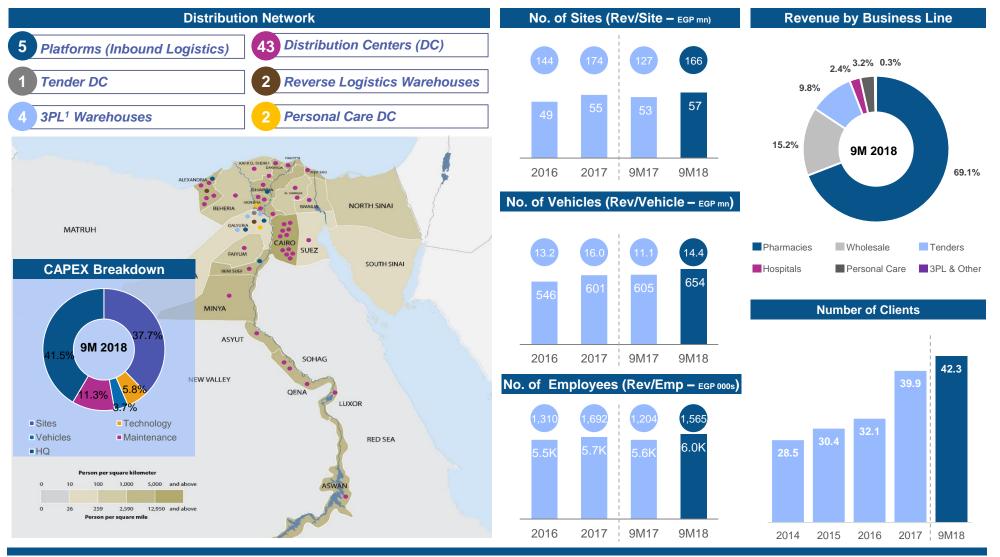

## ...optimally expanding our distribution network to unlock value....

(1) Third Party Logistics Source: Company Management

## ...and leveraging our network to serve our c.42k customers nationwide