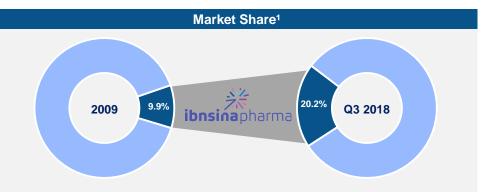

# Egypt's fastest growing pharmaceutical distributor

- 2<sup>nd</sup> largest pharmaceutical distributor with a market share of 20.2%
- c.42k clients served annually through a network of 57 operational sites and a fleet of 654 vehicles
- 5-year revenue CAGR of 31% compared to market CAGR of 17%

## The Company in numbers

- **17+ years** Experience in pharmaceutical distribution
  - *#1* Growing pharmaceutical distributor in Egypt
  - **2nd** Largest pharmaceutical distributor with c.20.2% market share<sup>1</sup> in Q3 2018
  - **c.42k** Retail pharmacies, hospitals & wholesalers served in Q3 2018
- **Over 350** Multinational & local pharmaceutical suppliers, covering over 93% of the market value
  - 5,500+ Employees
    - **57** Operational sites in Q3 2018, including distribution hubs and warehouses
    - 654 Distribution vehicles in Q3 2018
- EGP9.7 bn 9M 2018 Gross Revenues
- EGP 407.0 mn 9M 2018 EBITDA
  - **31%** Gross Revenue CAGR from 2012-2017
  - 50% Net Profit CAGR from 2012-2017