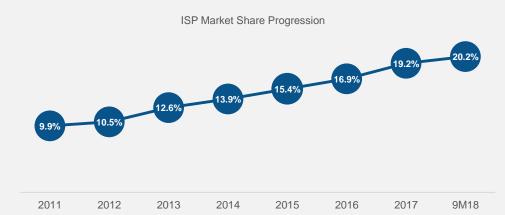

## **Strong Market Share**

Exceptional profitable growth on the back of a solid value-based differentiation strategy

The distribution market has been experiencing a trend of consolidation towards larger market players, as both manufacturers and pharmacies prefer to deal with fewer number of distributors with larger capabilities and more value-add

### ISP has been constantly outperforming the market...

## The Company in numbers

- **17+ years** Experience in pharmaceutical distribution
  - *#1* Growing pharmaceutical distributor in Egypt
  - **2nd** Largest pharmaceutical distributor with c.20.2% market share<sup>1</sup> in Q3 2018
  - **c.42k** Retail pharmacies, hospitals & wholesalers served in Q3 2018
- **Over 350** Multinational & local pharmaceutical suppliers, covering over 93% of the market value
  - 5,500+ Employees
    - **57** Operational sites in Q3 2018, including distribution hubs and warehouses
    - 654 Distribution vehicles in Q3 2018
- EGP9.7 bn 9M 2018 Gross Revenues
- EGP 407.0 mn 9M 2018 EBITDA
  - **31%** Gross Revenue CAGR from 2012-2017
  - 50% Net Profit CAGR from 2012-2017

### Company Overview

- Established in 2001, Ibnsina Pharma "ISP" is the fastest growing, and 2<sup>nd</sup> largest, pharmaceutical distributor in Egypt with a market share of c.20.2%
- Nationwide distribution network with 57 operational sites including distribution hubs and central warehouses, supported by a fleet of c.650 vehicles serving c.42k retail pharmacies, hospitals & wholesalers across Egypt
- Pioneer in introducing value added services for its customers including telesales, same-day-delivery and creative commercial activities, in addition to third party logistics services for its suppliers including; warehousing, transportation, data analytics, packaging and relabeling, and quarantine inspections