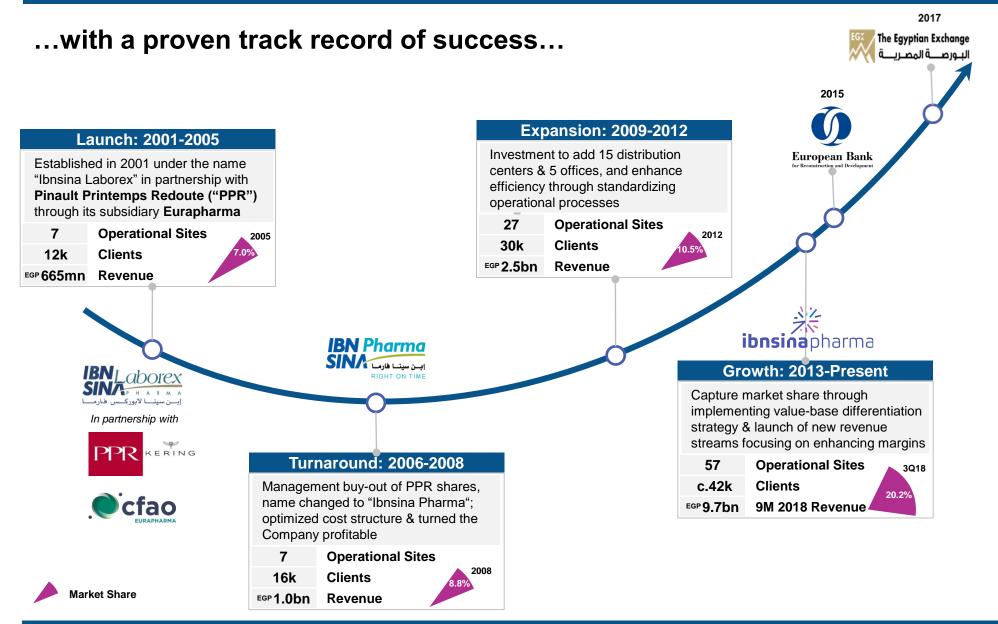

p>nd</sup> largest, pharmaceutical distributor in Egypt with a market share of c.20.2%
- Nationwide distribution network with 57 operational sites including distribution hubs and central warehouses, supported by a fleet of c.650 vehicles serving c.42k retail pharmacies, hospitals & wholesalers across Egypt
- Pioneer in introducing value added services for its customers including telesales, same-day-delivery and creative commercial activities, in addition to third party logistics services for its suppliers including; warehousing, transportation, data analytics, packaging and relabeling, and quarantine inspections







(1) Post IPO & Capital Increase; (2) Pro forma gross revenue includes part of 3PL revenue that was stated as other income until 2016 Source: IMS Health, Company Management





## ...optimally expanding our distribution network to unlock value....





(1) Third Party Logistics Source: Company Management



## ...and leveraging our network to serve our c.42k customers nationwide







# Key Investment Highlights





## **Key Investment Highlights**

| 1 | Solid Demographic<br>Profile    | A rapidly growing population coupled with a growing middle class and increasing healthcare awareness, positions Egypt as one of the most attractive consumer markets in the region             |
|---|---------------------------------|------------------------------------------------------------------------------------------------------------------------------------------------------------------------------------------------|
| 2 | Attractive Industry<br>Dynamics | A highly de