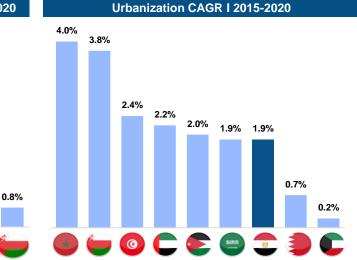

## **Solid Demographic Profile**

Egypt's demographic profile makes it the region's largest consumer market

5.2%

3.7%

An increasingly aging, more urbanized demographic profile drives an increase in health awareness

### Disposable Income | EGP bn

Egypt has seen a growth in health awareness on the back of a growing middle class and rising GDP per capita and decreased government spending

Population CAGR I 2015-2020

Population Age 65+ as % of Total Population I 2020